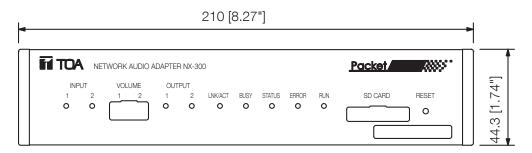

## NX-300W NETWORK AUDIO ADAPTER

Appearance

Rear View

Front View

UNIT:mm SCALE:1/2

## Specifications

| Power source           | 24 V DC                                                     |
|------------------------|-------------------------------------------------------------|
| Current consumption    | 310,0 mA                                                    |
| Control input          | 8 (12 V DC, 10 mA)                                          |
| Control output         | 8 (open collector, 30 V DC, 50 mA), 2 Relais                |
| Network                | RJ45, 10BASE-T/100BASE-TX, automatic                        |
| Audio input            | Balanced, sensitivity -58/0 dBV selectable                  |
| Audio output           | Balanced, 0 dBV, min. 600 Ω                                 |
| Dimensions (W x H x D) | 210 x 44 x 188 mm                                           |
| Dimensions (ø x D)     | x 188 mm                                                    |
| Finish                 | Steel plate, paint, black                                   |
| Operating humidity     | 90 % RH or less (no condensation)                           |
| Operating temperature  | -10 °C to +50 °C (0 °C to +40 °C when AC adapter is in use) |