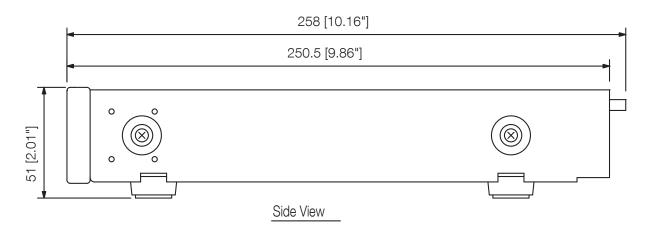

## NX-300W NETWORK AUDIO ADAPTER

Appearance

Rear View

Front View

UNIT:mm SCALE:1/2

## Specifications

| Power source           | 24 V DC                                                     |
|------------------------|-------------------------------------------------------------|
| Current consumption    | 310,0 mA                                                    |
| Control input          | 8 (12 V DC, 10 mA)                                          |
| Control output         | 8 (open collector, 30 V DC, 50 mA), 2 Relais                |
| Network                | RJ45, 10BASE-T/100BASE-TX, automatic                        |
| Audio input            | Balanced, sensitivity -58/0 dBV selectable                  |
| Audio output           | Balanced, 0 dBV, min. 600 Ω                                 |
| Dimensions (W x H x D) | 210 x 44 x 188 mm                                           |
| Dimensions (ø x D)     | x 188 mm                                                    |
| Finish                 | Steel plate, paint, black                                   |
| Operating humidity     | 90 % RH or less (no condensation)                           |
| Operating temperature  | -10 °C to +50 °C (0 °C to +40 °C when AC adapter is in use) |