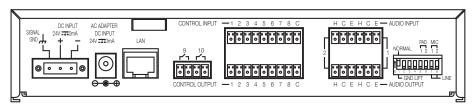

## NX-300W NETWORK AUDIO ADAPTER

Appearance

Rear View

Front View

UNIT:mm SCALE:1/2

## Specifications

| Power source           | 24 V DC                                                     |
|------------------------|-------------------------------------------------------------|
| Current consumption    | 310,0 mA                                                    |
| Control input          | 8 (12 V DC, 10 mA)                                          |
| Control output         | 8 (open collector, 30 V DC, 50 mA), 2 Relais                |
| Network                | RJ45, 10BASE-T/100BASE-TX, automatic                        |
| Audio input            | Balanced, sensitivity -58/0 dBV selectable                  |
| Audio output           | Balanced, 0 dBV, min. 600 Ω                                 |
| Dimensions (W x H x D) | 210 x 44 x 188 mm                                           |
| Dimensions (ø x D)     | x 188 mm                                                    |
| Finish                 | Steel plate, paint, black                                   |
| Operating humidity     | 90 % RH or less (no condensation)                           |
| Operating temperature  | -10 °C to +50 °C (0 °C to +40 °C when AC adapter is in use) |