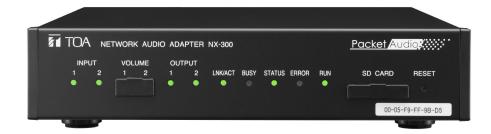

## NX-300W NETWORK AUDIO ADAPTER

Appearance

Rear View

Front View

UNIT:mm SCALE:1/2